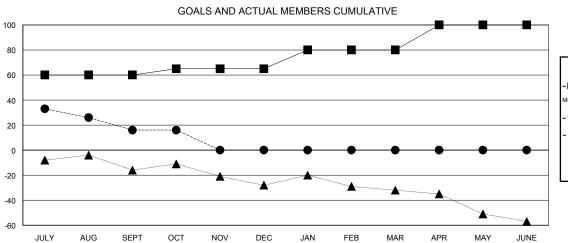

## GOALS AND ACTUAL NEW CLUBS CUMULATIVE

| -■-  | CURRENT YEAR GOALS FOR NEW |
|------|----------------------------|
| MEMB | ERS                        |

CURRENT YEAR ACTUAL MEMBERS

- ▲ - LAST YEAR ACTUAL MEMBERS