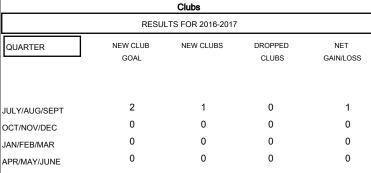

## GMT: Kenneth Schwols LOCATION COLORADO GMT CA 1 Clubs Members

| Members  RESULTS FOR 2016-2017 |    |    |    |    |  |  |  |
|--------------------------------|----|----|----|----|--|--|--|
|                                |    |    |    |    |  |  |  |
| JULY/AUG/SEPT                  | 60 | 45 | 29 | 16 |  |  |  |
| OCT/NOV/DEC                    | 5  | 9  | 9  | 0  |  |  |  |
| JAN/FEB/MAR                    | 15 | 0  | 0  | 0  |  |  |  |
| APR/MAY/JUNE                   | 20 | 0  | 0  | 0  |  |  |  |